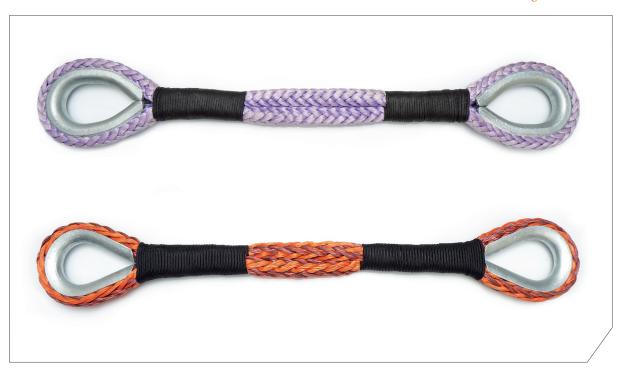

# **FALL PREVENTION DEVICE**

Construction: 12 x 1 plaited with coating

to improve resistance wear

and tear

#### **CONSTRUCTION**

1,1 mtr finishing length - grommet sling each end fitted with a thimble - shackle SWL 6,5 ton -MBL: 39 tons (SF =  $6 \times 6.5$  ton SWL).