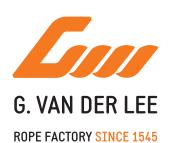

# **FALL PREVENTION DEVICE**

Construction: 12 x 1 plaited with coating

to improve resistance wear

and tear

#### **CONSTRUCTION**

1,1 mtr finishing length - grommet sling each end fitted with a thimble - shackle SWL 6,5 ton -MBL: 39 tons (SF =  $6 \times 6.5$  ton SWL).